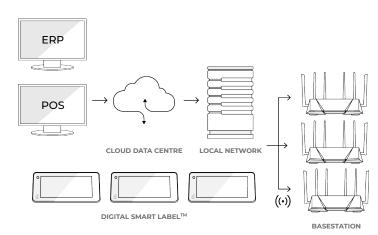

# DANAVATION'S DIGITAL SMART LABELS<sup>TM</sup> & IoT SOFTWARE PLATFORM (PAAS)

Allows retailers to automate pricing workflows and reimagine consumer experiences at the point of purchase.

### **Basestation 2.0**

Our Basestation 2.0 utilizes advanced multi-protocol communication including sub-1gHz RF and BLE delivering secure, highly scalable, and cloud-integrated solutions for small business or enterpriselevel network applications.

#### **Centralized Command Centre**

Our eRetail 2.0 software is simple, powerful, intuitive and quick to deploy.

Our server and cloud-based options deliver secure, highly scalable, and POS/ERP-integrated solutions for small business or enterprise-level applications.