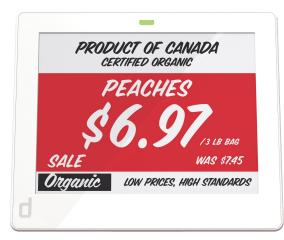

# GROUNDBREAKING MICRO E-PAPER DISPLAYS

Modern looks. Designed to enhance.

Our Digital Smart Labels<sup>TM</sup> offer a class-leading high resolution, high contrast, wide-viewability, and vibrant colour display designed to enhance the in-store shopping experience. Offered in white or charcoal black housing as standard with custom colour options also available.

# DISPLAY FEATURES