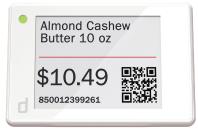

# DIGITAL SMART LABELS<sup>TM</sup>

# GROUNDBREAKING MICRO E-PAPER DISPLAYS

Modern looks. Designed to enhance.

Our Digital Smart Labels<sup>TM</sup> offer a class-leading high resolution, high contrast, wide-viewability, and vibrant colour display designed to enhance the in-store shopping experience. Offered in white or charcoal black housing as standard with custom colour options also available.