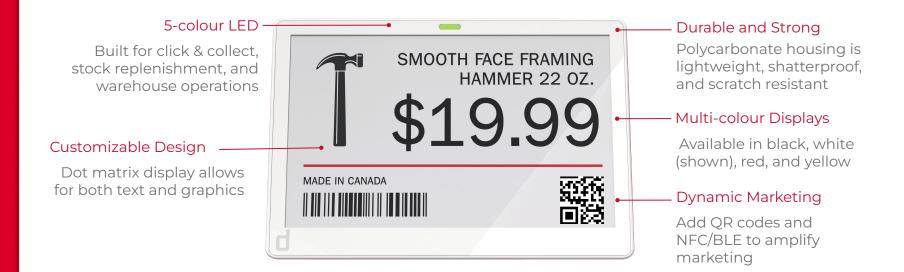

# DISPLAY FEATURES

# • Ultra low battery power

- Battery life up to ten years
- Multiple communication protocols
- Near field configuration (NFC) and LED light options
- Plug-n-play API and cloud integration
- Bi-directional wireless communicators with 100+ foot range